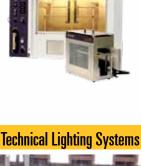

safety when determining the burn rates and

Atlas/KHS technical lighting systems are

designed for high-speed photography and

video. These systems are ideal for crash

testing and other safety experiments,

custom designed to match the complex

illumination requirements of various test

configurations. Available with conventional HMI light sources or the latest LED technology, these lighting systems offer an array of solutions for analytical testing of high speed events. Our mission is to help our customers worldwide provide the most reliable and durable product solutions through our combined experience and expertise in weathering instruments and testing,